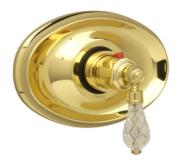

## 3/4" Thermostat Model TH181\_003

Image shown may not be in the finish selected