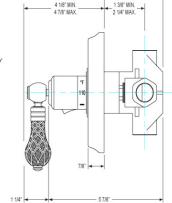

# SPECIFICATIONS

## 3/4" Thermostat Model TH181\_003

Image shown may not be in the finish selected