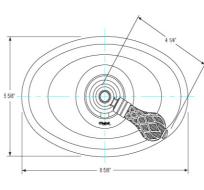

# SPECIFICATIONS

## 3/4" Thermostat Model TH181\_003

Image shown may not be in the finish selected